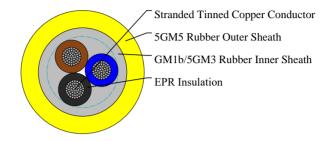

#### **CABLE CONSTRUCTION**

Conductors: Flexible stranded tinned copper conductor, class 5 according to DIN VDE 0295.

Insulation: Heat resistant EPR. Inner Sheath: Rubber type GM1b.

Outer Sheath: Chlorinated rubber type 5GM5, abrasion and tear resistant, oil resistant and flame retardant.